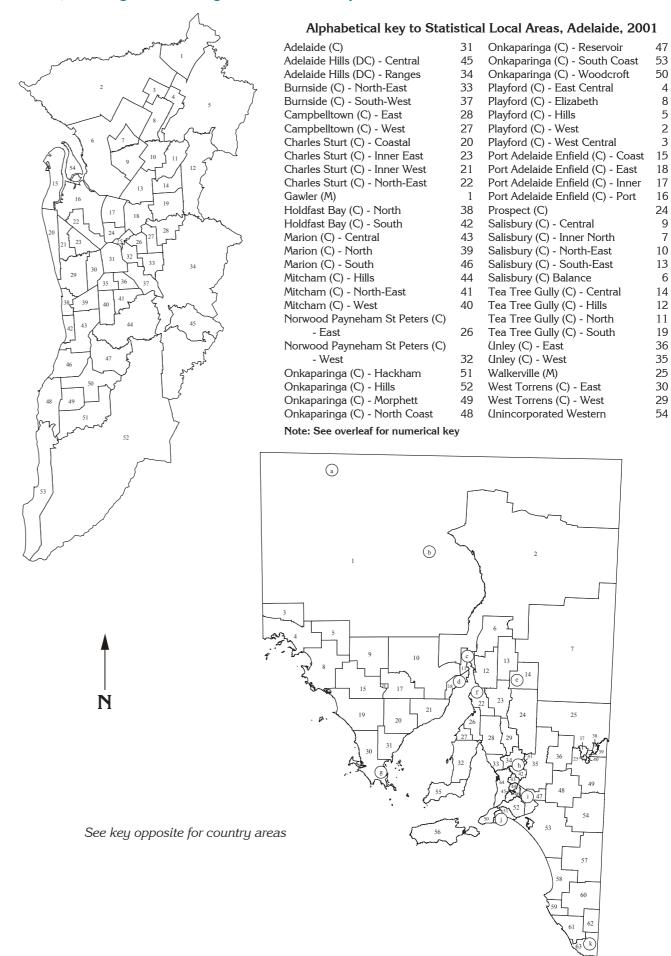

## Key to areas mapped for indicators, Adelaide and South Australia (excluding low birthweight babies in country areas - see over

## Numerical key to Statistical Local Areas, Adelaide, 2001

| Gawler (M)                        | 1  | Charles Sturt (C) - Coastal    | 20 | Burnside (C) - South-West     | 37 |
|-----------------------------------|----|--------------------------------|----|-------------------------------|----|
| Playford (C) - West               | 2  | Charles Sturt (C) - Inner West | 21 | Holdfast Bay (C) - North      | 38 |
| Playford (C) - West Central       | 3  | Charles Sturt (C) - North-East | 22 | Marion (C) - North            | 39 |
| Playford (C) - East Central       | 4  | Charles Sturt (C) - Inner East | 23 | Mitcham (C) - West            | 40 |
| Playford (C) - Hills              | 5  | Prospect (C)                   | 24 | Mitcham (C) - North-East      | 41 |
| Salisbury (C) Balance             | 6  | Walkerville (M)                | 25 | Holdfast Bay (C) - South      | 42 |
| Salisbury (C) - Inner North       | 7  | Norwood Payneham St Peters (C) |    | Marion (C) - Central          | 43 |
| Playford (C) - Elizabeth          | 8  | - East                         | 26 | Mitcham (C) - Hills           | 44 |
| Salisbury (C) - Central           | 9  | Campbelltown (C) - West        | 27 | Adelaide Hills (DC) - Central | 45 |
| Salisbury (C) - North-East        | 10 | Campbelltown (C) - East        | 28 | Marion (C) - South            | 46 |
| Tea Tree Gully (C) - North        | 11 | West Torrens (C) - West        | 29 | Onkaparinga (C) - Reservoir   | 47 |
| Tea Tree Gully (C) - Hills        | 12 | West Torrens (C) - East        | 30 | Onkaparinga (C) - North Coast | 48 |
| Salisbury (C) - South-East        | 13 | Adelaide (C)                   | 31 | Onkaparinga (C) - Morphett    | 49 |
| Tea Tree Gully (C) - Central      | 14 | Norwood Payneham St Peters (C) | 30 | Onkaparinga (C) - Woodcroft   | 50 |
| Port Adelaide Enfield (C) - Coast | 15 | West                           | 32 | Onkaparinga (C) - Hackham     | 51 |
| Port Adelaide Enfield (C) - Port  | 16 | Burnside (C) - North-East      | 33 | Onkaparinga (C) - Hills       | 52 |
| Port Adelaide Enfield (C) - Inner | 17 | Adelaide Hills (DC) - Ranges   | 34 | Onkaparinga (C) - South Coast | 53 |
| Port Adelaide Enfield (C) - East  | 18 | Unley (C) - West               | 35 | Unincorporated Western        | 54 |
| Tea Tree Gully (C) - South        | 19 | Unley (C) - East               | 36 |                               |    |