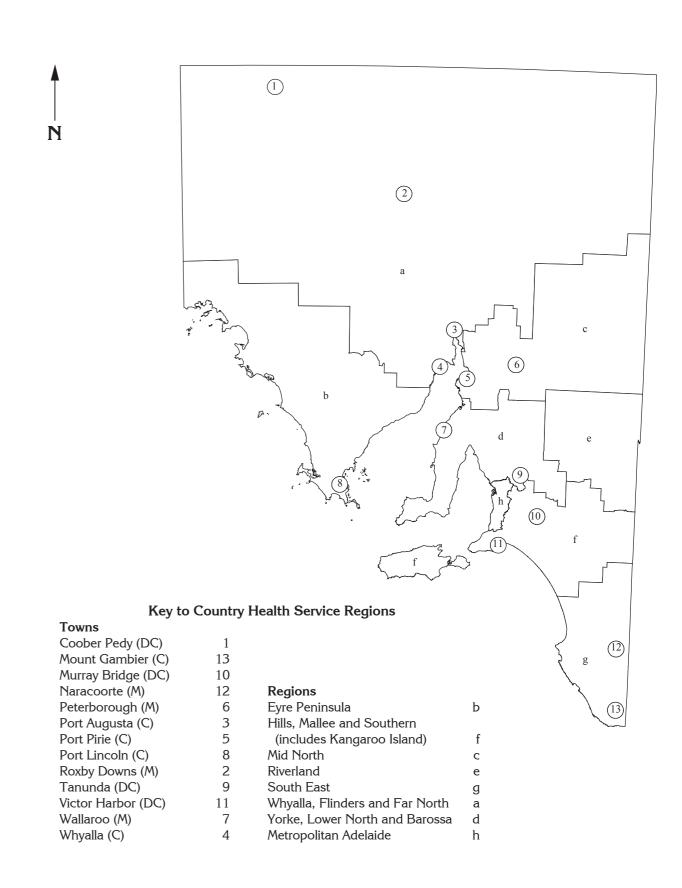

## Numerical key to Statistical Local Areas, country South Australia, 2001

| Unincorporated Far North         | 1          | Wakefield (DC)                 | 28 | Yorke Peninsula (DC) - South    | 55  |
|----------------------------------|------------|--------------------------------|----|---------------------------------|-----|
| Unincorporated Flinders Ranges   | 2          | Clare and Gilbert Valleys (DC) | 29 | Kangaroo Island (DC)            | 56  |
| Unincorporated West Coast        | 3,(5)      | Lower Eyre Peninsula (DC)      | 30 | Tatiara (DC)                    | 57  |
| Ceduna (DC)                      | 3,(3)<br>4 | Tumby Bay (DC)                 | 31 | Lacepede (DC)                   | 58  |
| Unincorporated West Coast        | 5,(3)      | Yorke Peninsula (DC) - North   | 32 | Robe (DC)                       | 59  |
| Flinders Ranges (DC)             | 6          | Mallala (DC)                   | 33 | Naracoorte & Lucindale (DC)     | 60  |
| Unincorporated Pirie             | 7          | Light (DC)                     | 34 | Wattle Range (DC) - West        | 61  |
| Streaky Bay (DC)                 | 8          | Mid Murray (DC)                | 35 | Wattle Range (DC) - East        | 62  |
| Unincorporated Lincoln           | 9,(16)     | Loxton Waikerie (DC) - West    | 36 | Grant (DC)                      | 63  |
| Unincorporated Whyalla           | 10         | Berri & Barmera (DC) - Barmera | 37 | Grant (2 c)                     | 0,5 |
| Port Augusta (C)                 | 11         | Renmark Paringa (DC) - Renmark | 38 | Metropolitan Adelaide           | 64  |
| Mount Remarkable (DC)            | 12         | Renmark Paringa (DC) - Paringa | 39 |                                 |     |
| Orroroo/Carrieton (DC)           | 13         | Berri & Barmera (DC) - Berri   | 40 |                                 |     |
| Peterborough (DC)                | 14         | Barossa (DC) - Angaston        | 41 | Towns                           |     |
| Le Hunte (DC)                    | 15         | Barossa (DC) - Barossa         | 42 | Coober Pedy (DC)                | а   |
| Unincorporated Lincoln           | 16,(9)     | Adelaide Hills (DC) - North    | 43 | Roxby Downs (M)                 | b   |
| Kimba (DC)                       | 17         | Adelaide Hills (DC) Balance    | 44 | Port Augusta (C)                | С   |
| Whyalla (C)                      | 18         | Mount Barker (DC) - Central    | 45 | Whyalla (C)                     | d   |
| Elliston (DC)                    | 19         | Mount Barker (DC) Balance      | 46 | Peterborough (M)                | е   |
| Cleve (DC)                       | 20         | Murray Bridge (RC)             | 47 | Port Pirie City & Districts (M) |     |
| Franklin Harbor (DC)             | 21         | Karoonda East Murray (DC)      | 48 | - City                          | f   |
| Port Pirie Districts (M) Balance | 22         | Loxton Waikerie (DC) - East    | 49 | Port Lincoln (C)                | g   |
| Northern Areas (DC)              | 23         | Yankalilla (DC)                | 50 | Barossa (DC) - Tanunda          | h   |
| Goyder (DC)                      | 24         | Alexandrina (DC) - Coastal     | 51 | Murray Bridge (DC)              | i   |
| Unincorporated Riverland         | 25         | Alexandrina (DC) - Strathalbyn | 52 | Victor Harbor (DC)              | j   |
| Barunga West (DC)                | 26         | The Coorong (DC)               | 53 | Mount Gambier (C)               | k   |
| Copper Coast (DC)                | 27         | Southern Mallee (DC)           | 54 |                                 |     |
|                                  |            |                                |    |                                 |     |