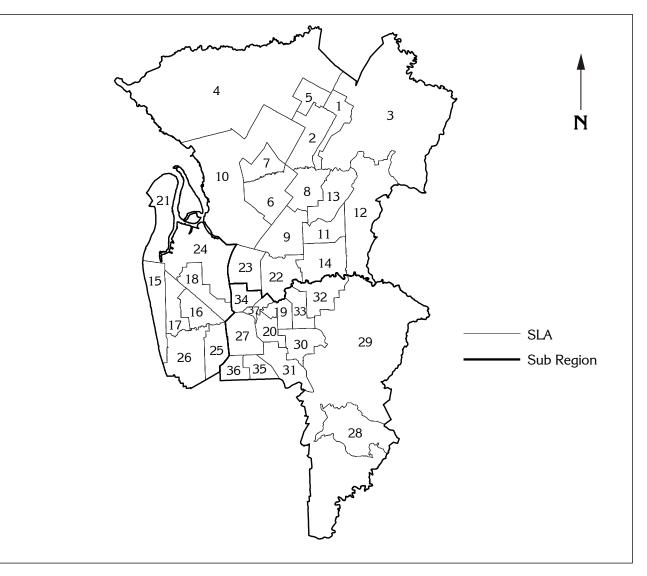

Map A1: Key map – Areas mapped for CNAHS

## Key to Statistical Local Areas of the Central Northern Adelaide Health Service Region, 2001

## **Health Regions** Northern Map Ref. Western 22 Port Adelaide Enfield - East Charles Sturt - Coastal Port Adelaide Enfield - Inner 23 Charles Sturt - Inner East Playford - East Central Charles Sturt - Inner West 1 Playford - Elizabeth 2 Charles Sturt - North-Eas Playford - Hills Port Adelaide Enfield - Co 3 Playford - West Port Adelaide Enfield - Po 4 West Torrens - East Playford - West Central 5 Salisbury - Central 6 West Torrens - West Salisbury - Inner North 7 Salisbury - North East 8 Salisbury- South East 9 Salisbury Balance 10 Tea Tree Gully - Central Tea Tree Gully - Hills 11 12

13

14

Tea Tree Gully - North

Tea Tree Gully - South

|       | Map Ref. | Central East             | Map Ref. |
|-------|----------|--------------------------|----------|
|       | 15       | Adelaide                 | 27       |
| st    | 16       | Adelaide Hills - Central | 28       |
| st    | 17       | Adelaide Hills - Ranges  | 29       |
| st    | 18       | Burnside - North-East    | 30       |
| Coast | 21       | Burnside - South-West    | 31       |
| ort   | 24       | Campbelltown - East      | 32       |
|       | 25       | Campbelltown - West      | 33       |
|       | 26       | Norwood Payneham         |          |
|       |          | St Peters - East         | 19       |
|       |          | Norwood Payneham         |          |
|       |          | St Peters - West         | 20       |
|       |          | Prospect                 | 34       |
|       |          | Unley - East             | 35       |
|       |          | Unley - West             | 36       |
|       |          | Walkerville              | 37       |
|       |          |                          |          |