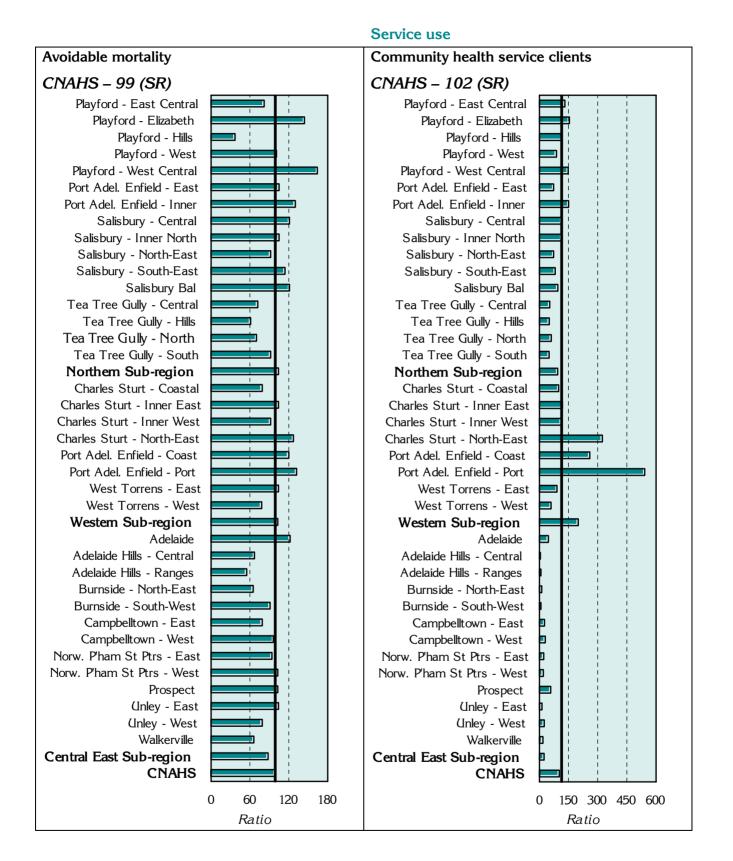

#### Service use

#### GP services to males

#### CNAHS - 109 (SR)

Playford - East Central Playford - Elizabeth Playford - Hills Playford - West Playford - West Central Port Adel. Enfield - East Port Adel. Enfield - Inner Salisbury - Central Salisbury - Inner North Salisbury - North-East Salisbury - South-East Salisbury Bal Tea Tree Gully - Central Tea Tree Gully - Hills Tea Tree Gully - North Tea Tree Gully - South Northern Sub-region Charles Sturt - Coastal Charles Sturt - Inner East Charles Sturt - Inner West Charles Sturt - North-East Port Adel. Enfield - Coast Port Adel. Enfield - Port West Torrens - East West Torrens - West Western Sub-region Adelaide Adelaide Hills - Central Adelaide Hills - Ranges Burnside - North-East Burnside - South-West Campbelltown - East Campbelltown - West Norw. P'ham St Ptrs - East Norw. P'ham St Ptrs - West Prospect Unley - East Unley - West Walkerville **Central East Sub-region CNAHS** 