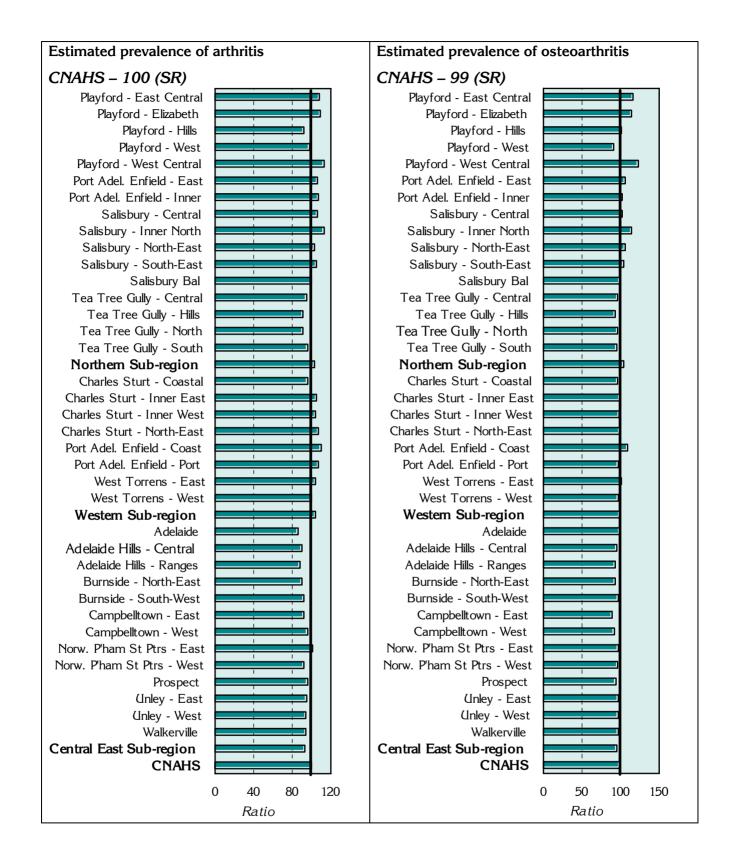

# Estimated prevalence of mental and behavioural disorders

Estimated prevalence of musculoskeletal

system diseases