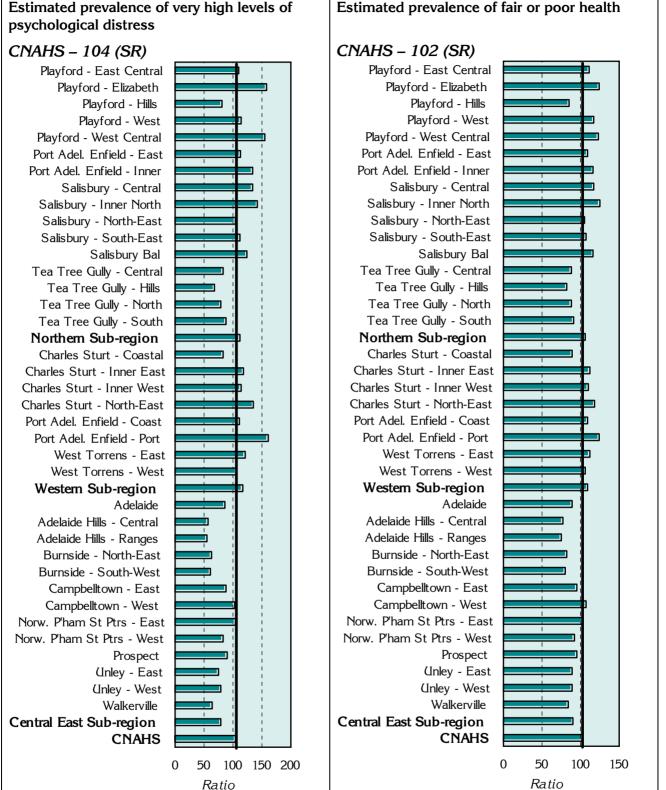

### Estimated prevalence of very high levels of

### Estimated prevalence of high health risk due