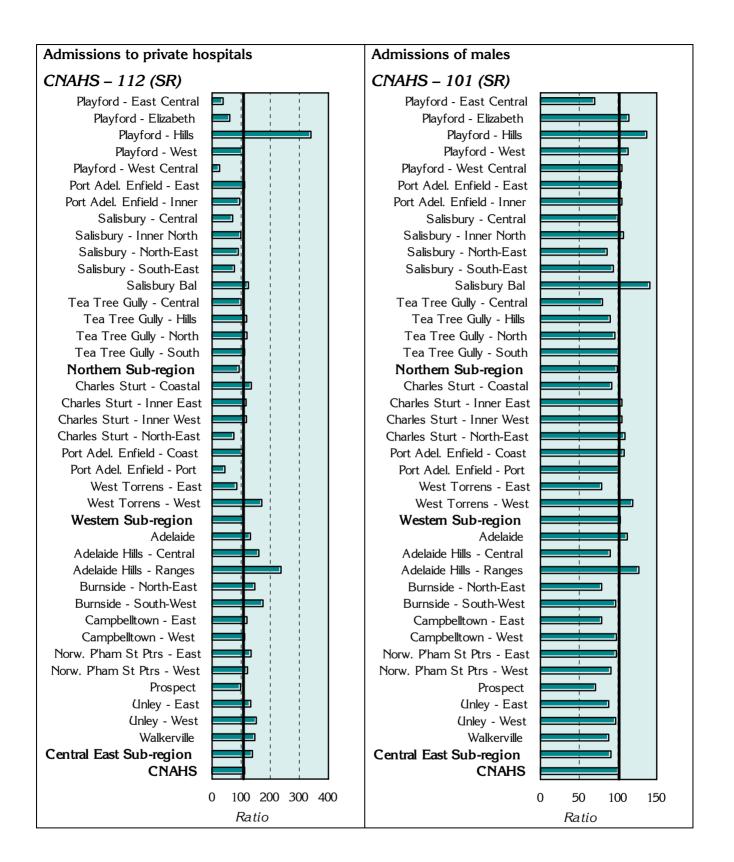

#### Service use

#### GP services to males

#### CNAHS - 109 (SR)

Playford - East Central Playford - Elizabeth Playford - Hills Playford - West Playford - West Central Port Adel. Enfield - East Port Adel. Enfield - Inner Salisbury - Central Salisbury - Inner North Salisbury - North-East Salisbury - South-East Salisbury Bal Tea Tree Gully - Central Tea Tree Gully - Hills Tea Tree Gully - North Tea Tree Gully - South Northern Sub-region Charles Sturt - Coastal Charles Sturt - Inner East Charles Sturt - Inner West Charles Sturt - North-East Port Adel. Enfield - Coast Port Adel. Enfield - Port West Torrens - East West Torrens - West Western Sub-region Adelaide Adelaide Hills - Central Adelaide Hills - Ranges Burnside - North-East Burnside - South-West Campbelltown - East Campbelltown - West Norw. P'ham St Ptrs - East Norw. P'ham St Ptrs - West Prospect Unley - East Unley - West Walkerville **Central East Sub-region CNAHS** 