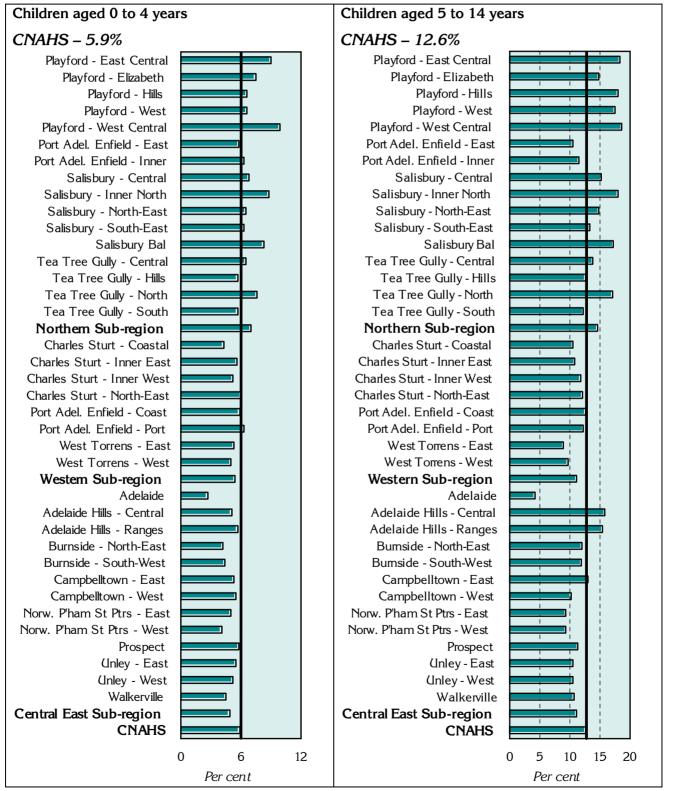

### PROFILE OF NEIGHBOURHOOD AREAS, BY INDICATOR

The following charts (Figure 6) show the proportion, rate or ratio for each of the indicators for each SLA in CNAHS. Refer to the next section for more detailed information on each indicator.

#### Figure 6: Profile of neighbourhood areas, by indicator, CNAHS, 2001

#### Demography and socioeconomic status