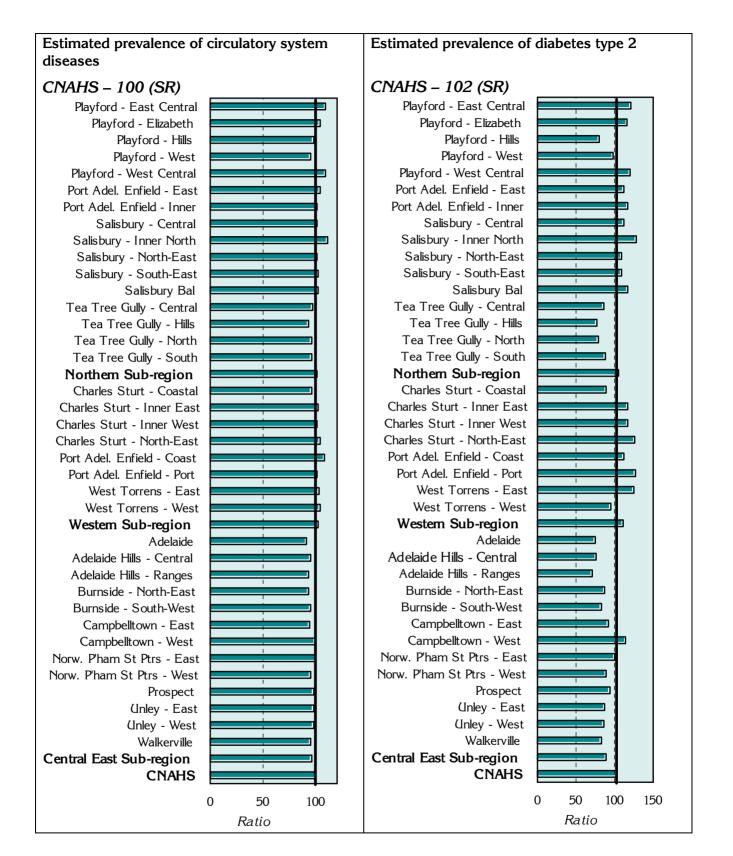

# Estimated prevalence of mental and behavioural disorders

Estimated prevalence of musculoskeletal

system diseases

### Estimated prevalence of very high levels of

### Estimated prevalence of high health risk due