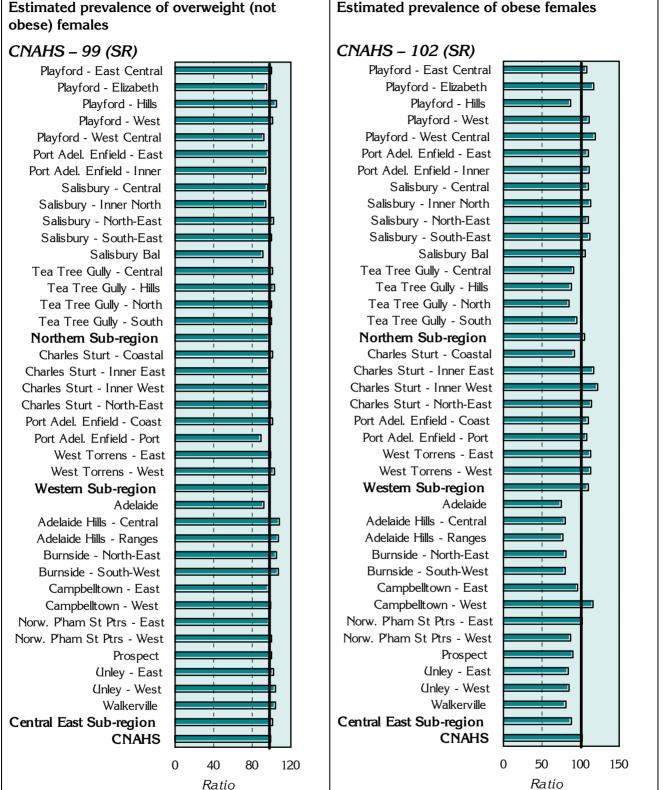

bury Bal Tea Tree Gully - Central Tea Tree Gully - Hills Tea Tree Gully - North Tea Tree Gully - South Northern Sub-region Charles Sturt - Coastal Charles Sturt - Inner East Charles Sturt - Inner West Charles Sturt - North-East Port Adel. Enfield - Coast Port Adel. Enfield - Port West Torrens - East West Torrens - West Western Sub-region Adelaide Adelaide Hills - Central Adelaide Hills - Ranges Bumside - North-East Burnside - South-West Campbelltown - East Campbelltown - West Norw. P'ham St Ptrs - East Norw. P'ham St Ptrs - West Prospect Unley - East Unley - West Walkerville **Central East Sub-region** CNAHS







# Estimated prevalence of mental and behavioural disorders



Estimated prevalence of musculoskeletal

system diseases







### Estimated prevalence of very high levels of









### Estimated prevalence of high health risk due



#### Playford - East Central Playford - East Central Playford - Elizabeth Playford - Elizabeth Playford - Hills Playford - Hills Playford - West Playford - West Playford - West Central Playford - West Central Port Adel. Enfield - East Port Adel. Enfield - East Port Adel. Enfield - Inner Port Adel. Enfield - Inner Salisbury - Central Salisbury - Central Salisbury - Inner North Salisbury - Inner North Salisbury - North-East Salisbury - North-East Salisbury - South-East Salisbury - South-East Salisbury Bal Salisbury Bal Tea Tree Gully - Central Tea Tree Gully - Central Tea Tree Gully - Hills Tea Tree Gully - Hills Tea Tree Gully - North Tea Tree Gully - North Tea Tree Gully - South Tea Tree Gully - South Northern Sub-region Northern Su