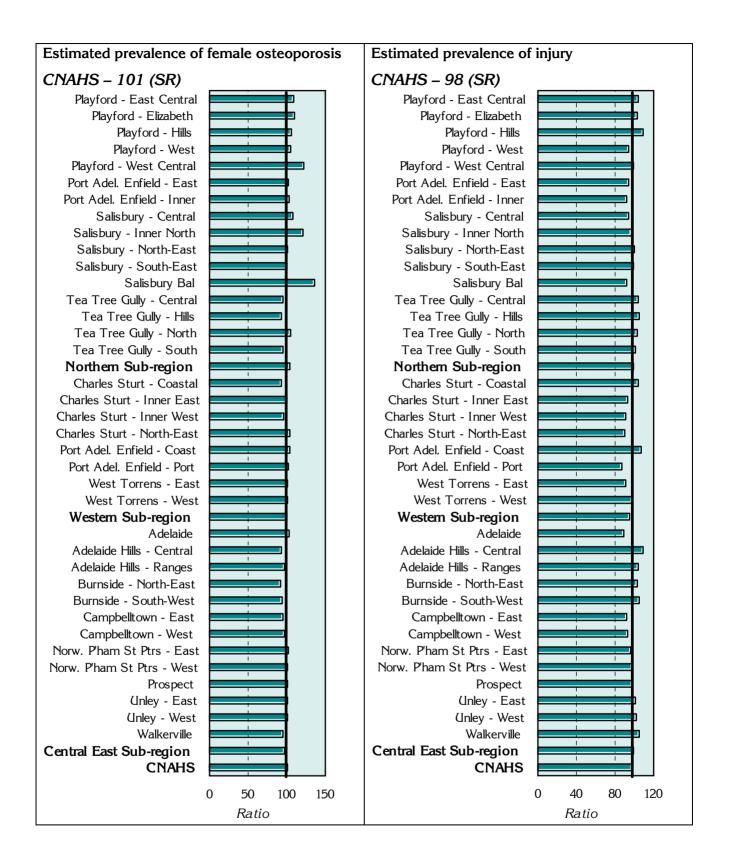

# Estimated prevalence of mental and behavioural disorders

Estimated prevalence of musculoskeletal

system diseases