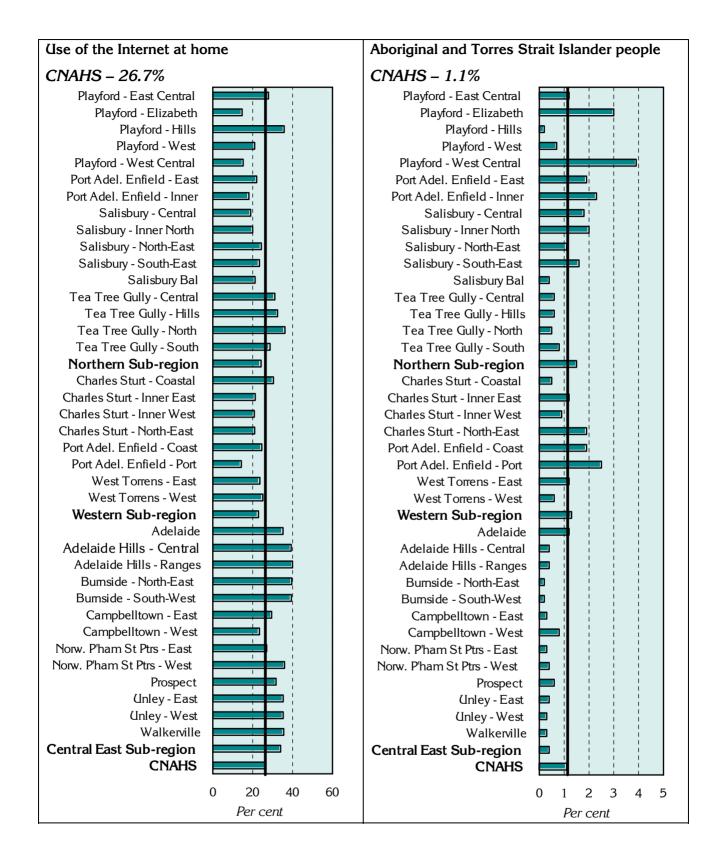

### PROFILE OF NEIGHBOURHOOD AREAS, BY INDICATOR

The following charts (Figure 6) show the proportion, rate or ratio for each of the indicators for each SLA in CNAHS. Refer to the next section for more detailed information on each indicator.

#### Figure 6: Profile of neighbourhood areas, by indicator, CNAHS, 2001