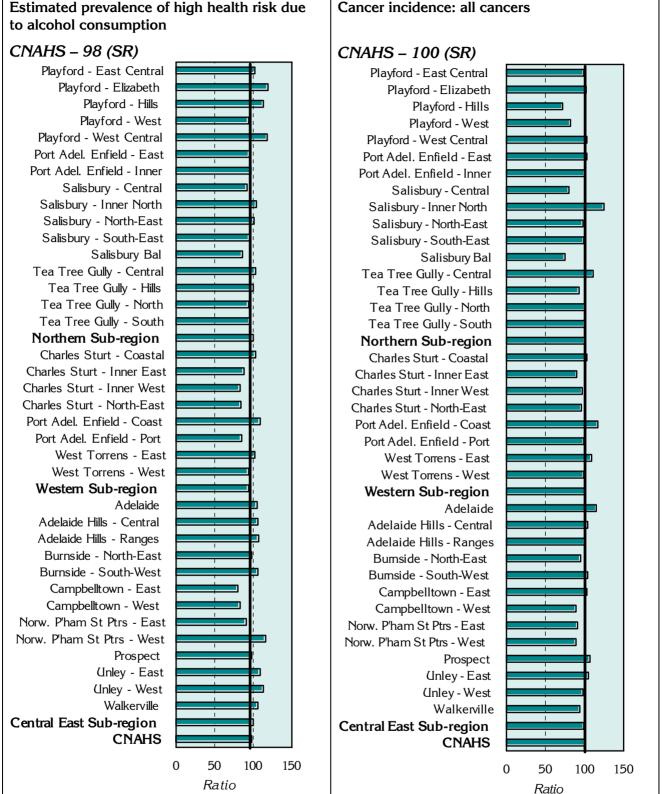

### Estimated prevalence of very high levels of

### Estimated prevalence of high health risk due

#### Playford - East Central Playford - East Central Playford - Elizabeth Playford - Elizabeth Playford - Hills Playford - Hills Playford - West Playford - West Playford - West Central Playford - West Central Port Adel. Enfield - East Port Adel. Enfield - East Port Adel. Enfield - Inner Port Adel. Enfield - Inner Salisbury - Central Salisbury - Central Salisbury - Inner North Salisbury - Inner North Salisbury - North-East Salisbury - North-East Salisbury - South-East Salisbury - South-East Salisbury Bal Salisbury Bal Tea Tree Gully - Central Tea Tree Gully - Central Tea Tree Gully - Hills Tea Tree Gully - Hills Tea Tree Gully - North Tea Tree Gully - North Tea Tree Gully - South Tea Tree Gully - South Northern Sub-region Northern Sub-region Charles Sturt - Coastal Charles Sturt - Coastal Charles Sturt - Inner East Charles Sturt - Inner East Charles Sturt - Inner West Charles Sturt - Inner West Charles Sturt - North-East Charles Sturt - North-East Port Adel. Enfield - Coast Port Adel, Enfield - Coast Port Adel. Enfield - Port Port Adel. Enfield - Port West Torrens - East West Torrens - East West Torrens - West West Torrens - West Western Sub-region Western Sub-region Adelaide Adelaide Adelaide Hills - Central Adelaide Hills - Central Adelaide Hills - Ranges Adelaide Hills - Ranges Burnside - North-East Burnside - North-East Burnside - South-West Burnside - South-West Campbelltown - East Campbelltown - East Campbelltown - West Campbelltown - West Norw. P'ham St Ptrs - East Norw. P'ham St Ptrs - East Norw. P'ham St Ptrs - West