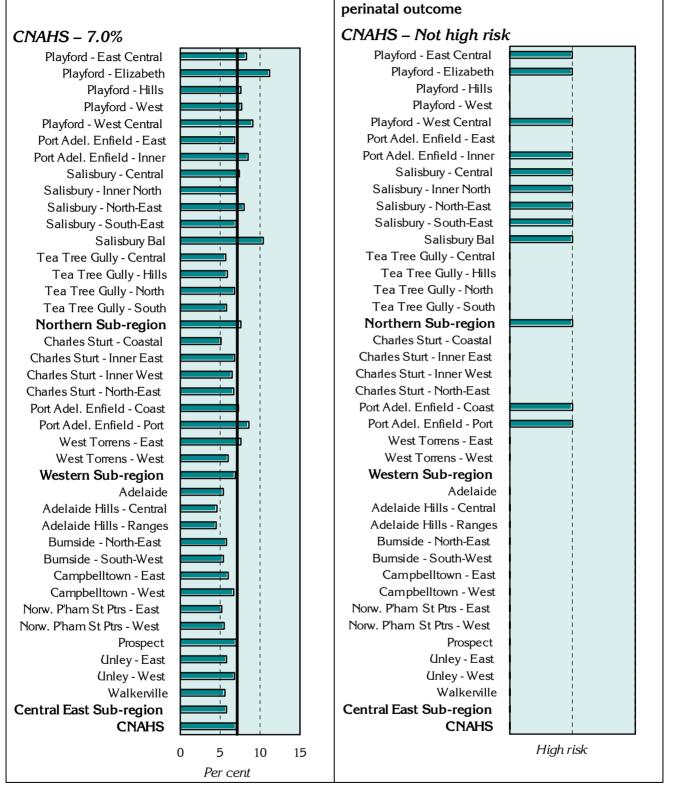

#### Health status and risk factors

Pregnancy outcomes: high risk of poor

#### CNAHS - 113 (SR)

Playford - East Central Playford - Elizabeth Playford - Hills Playford - West Playford - West Central Port Adel. Enfield - East Port Adel. Enfield - Inner Salisbury - Central Salisbury - Inner North Salisbury - North-East Salisbury - South-East Salisbury Bal Tea Tree Gully - Central Tea Tree Gully - Hills Tea Tree Gully - North Tea Tree Gully - South Northern Sub-region Charles Sturt - Coastal Charles Sturt - Inner East Charles Sturt - Inner West Charles Sturt - North-East Port Adel. Enfield - Coast Port Adel. Enfield - Port West Torrens - East West Torrens - West Western Sub-region Adelaide Adelaide Hills - Central Adelaide Hills - Ranges Burnside - North-East Burnside - South-West Campbelltown - East Campbelltown - West Norw. P'ham St Ptrs - East Norw. P'ham St Ptrs - West Prospect Unley - East Unley - West Walkerville Central East Sub-region CNAHS

#### Women smoking during pregnancy

#### CNAHS - 98 (SR)

Playford - East Central Playford - Elizabeth Playford - Hills Playford - West Playford - West Central Port Adel. Enfield - East Port Adel. Enfield - Inner Salisbury - Central Salisbury - Inner North Salisbury - North-East Salisbury - South-East Salisbury Bal Tea Tree Gully - Central Tea Tree Gully - Hills Tea Tree Gully - North Tea Tree Gully - South Northern Sub-region Charles Sturt - Coastal Charles Sturt - Inner East Charles Sturt - Inner West Charles Sturt - North-East Port Adel. Enfield - Coast Port Adel. Enfield - Port West Torrens - East West Torrens - West Western Sub-region Adelaide Adelaide Hills - Central Adelaide Hills - Ranges Burnside - North-East Burnside - South-West Campbelltown - East Campbelltown - West Norw. P'ham St Ptrs - East Norw. P'ham St Ptrs - West Prospect Unley - East Unley - West Walkerville **Central East Sub-region** CNAHS