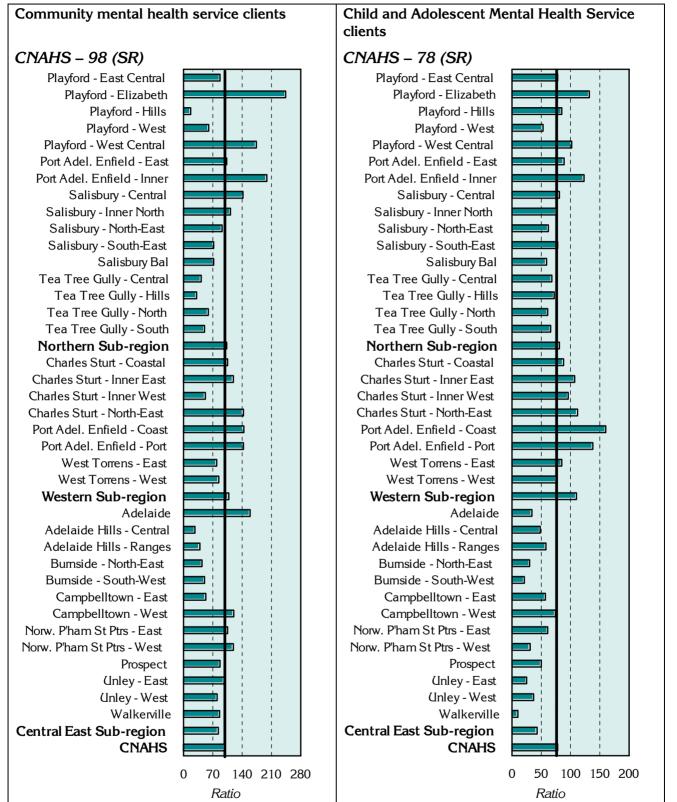

# Estimated prevalence of mental and behavioural disorders

Estimated prevalence of musculoskeletal

system diseases

### Estimated prevalence of very high levels of

### Estimated prevalence of high health risk due