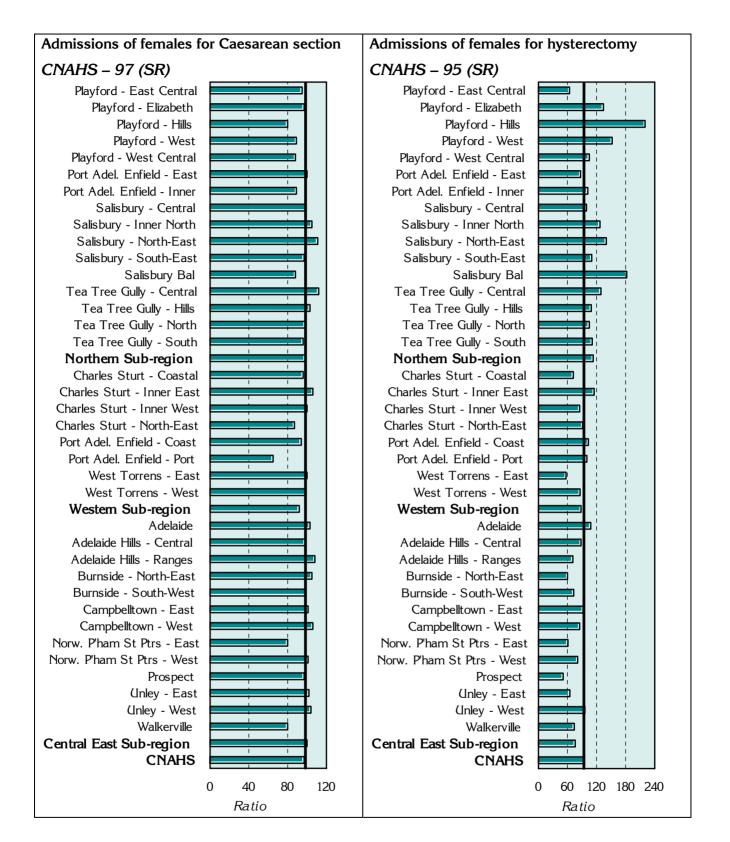

e Gully - Hills Tea Tree Gully - North Tea Tree Gully - South Northern Sub-region Charles Sturt - Coastal Charles Sturt - Inner East Charles Sturt - Inner West Charles Sturt - North-East Port Adel. Enfield - Coast Port Adel. Enfield - Port West Torrens - East West Torrens - West Western Sub-region Adelaide Adelaide Hills - Central Adelaide Hills - Ranaes Burnside - North-East Burnside - South-West Campbelltown - East Campbelltown - West Norw. P'ham St Ptrs - East Norw. P'ham St Ptrs - West Prospect Unley - East Unley - West Walkerville Central East Sub-region CNAHS





## Specialist medical practitioner consultations in





Private health insurance: hospital cover











Ratio



#### Admissions for myringotomy

Charles Sturt - Inner East West Torrens - East 100 200 300 400 0 Ratio



# Hospital booking lists: people waiting for more than six months

### CNAHS - 115 (SR)

Playford - East Central Playford - Elizabeth Playford - Hills Playford - West Playford - West Central Port Adel. Enfield - East Port Adel. Enfield - Inner Salisbury - Central Salisbury - Inner North Salisbury - North-East Salisbury - South-East Salisbury Bal Tea Tree Gully - Central Tea Tree Gully - Hills Tea Tree Gully - North Tea Tree Gully - South Northern Sub-region Charles Sturt - Coastal Charles Sturt - Inner East Charles Sturt - Inner West Charles Sturt - North-East Port Adel. Enfield - Coast Port Adel. Enfield - Port West Torrens - East West Torrens - West Western Sub-region Adelaide Adelaide Hills - Central Adelaide Hills - Ranges Burnside - North-East Burnside - South-West Campbelltown - Ea