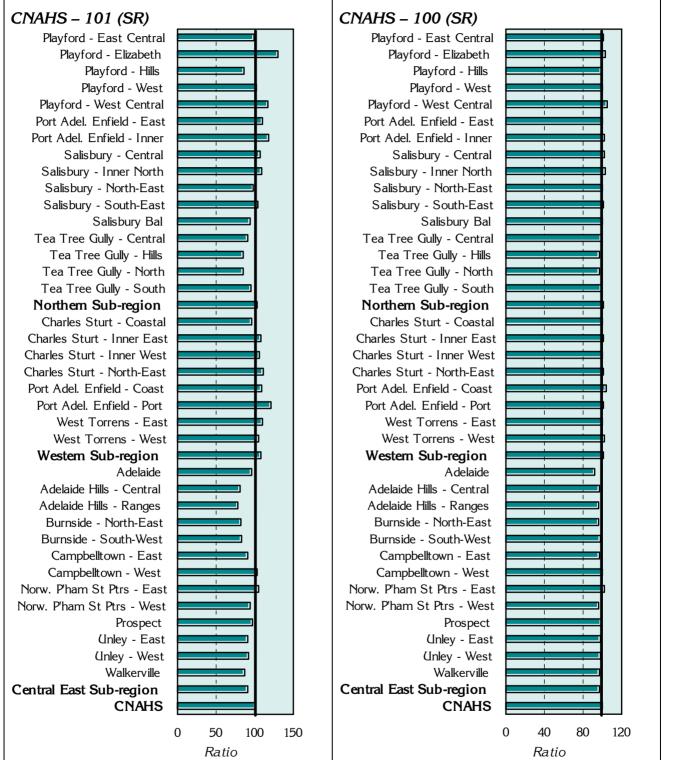

# Estimated prevalence of mental and behavioural disorders

Estimated prevalence of musculoskeletal

system diseases