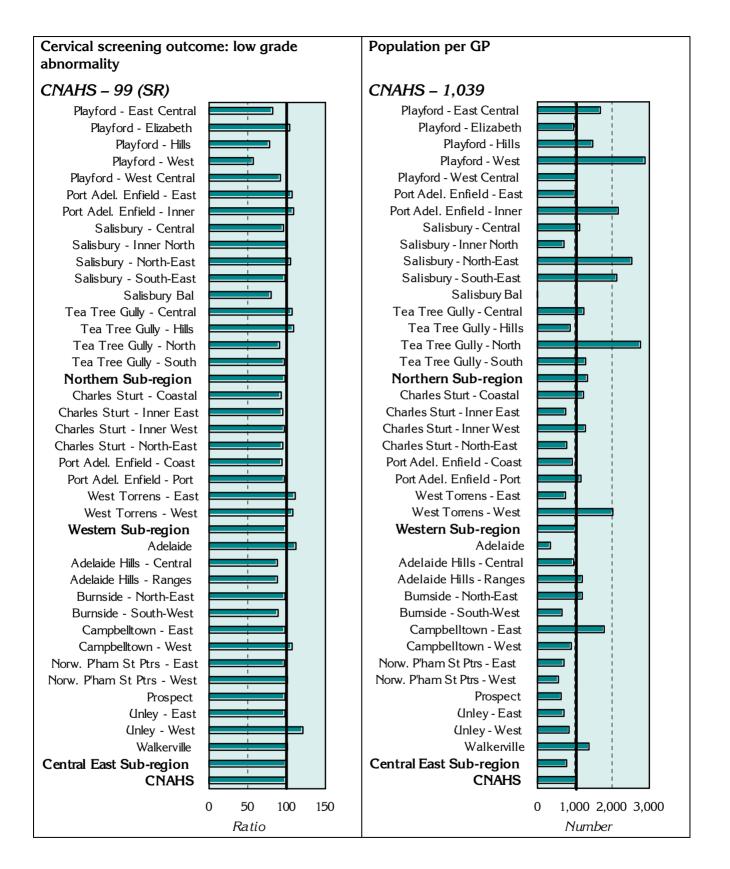

### PROFILE OF NEIGHBOURHOOD AREAS, BY INDICATOR

The following charts (Figure 6) show the proportion, rate or ratio for each of the indicators for each SLA in CNAHS. Refer to the next section for more detailed information on each indicator.

#### Figure 6: Profile of neighbourhood areas, by indicator, CNAHS, 2001