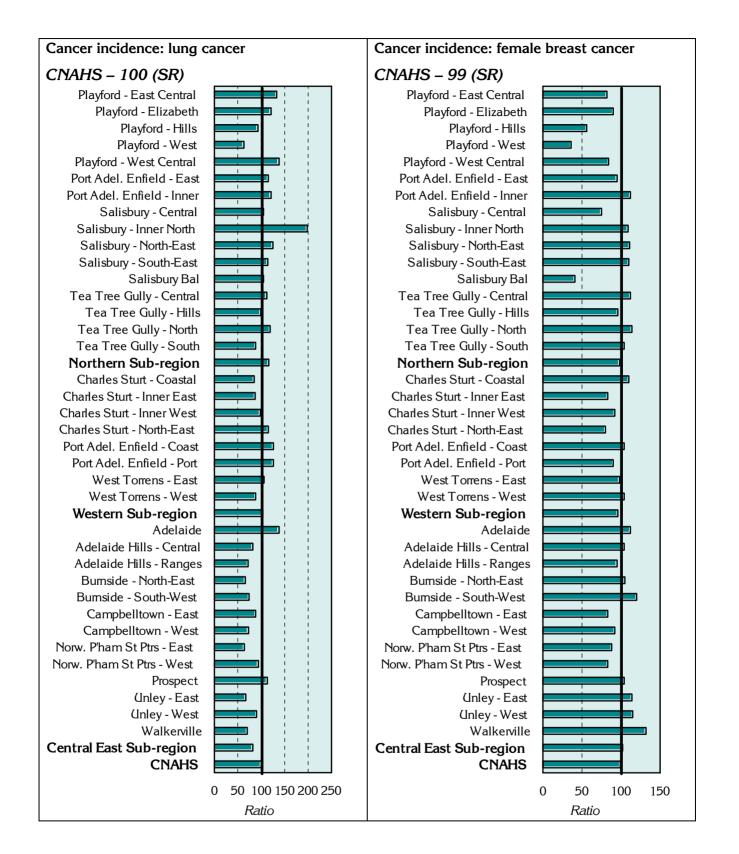

#### Health status and risk factors

Pregnancy outcomes: high risk of poor

#### CNAHS - 113 (SR)

Playford - East Central Playford - Elizabeth Playford - Hills Playford - West Playford - West Central Port Adel. Enfield - East Port Adel. Enfield - Inner Salisbury - Central Salisbury - Inner North Salisbury - North-East Salisbury - South-East Salisbury Bal Tea Tree Gully - Central Tea Tree Gully - Hills Tea Tree Gully - North Tea Tree Gully - South Northern Sub-region Charles Sturt - Coastal Charles Sturt - Inner East Charles Sturt - Inner West Charles Sturt - North-East Port Adel. Enfield - Coast Port Adel. Enfield - Port West Torrens - East West Torrens - West Western Sub-region Adelaide Adelaide Hills - Central Adelaide Hills - Ranges Burnside - North-East Burnside - South-West Campbelltown - East Campbelltown - West Norw. P'ham St Ptrs - East Norw. P'ham St Ptrs - West Prospect Unley - East Unley - West Walkerville Central East Sub-region CNAHS

CNAHS - 100 (SR)

50 100 150 200 *Ratio* 