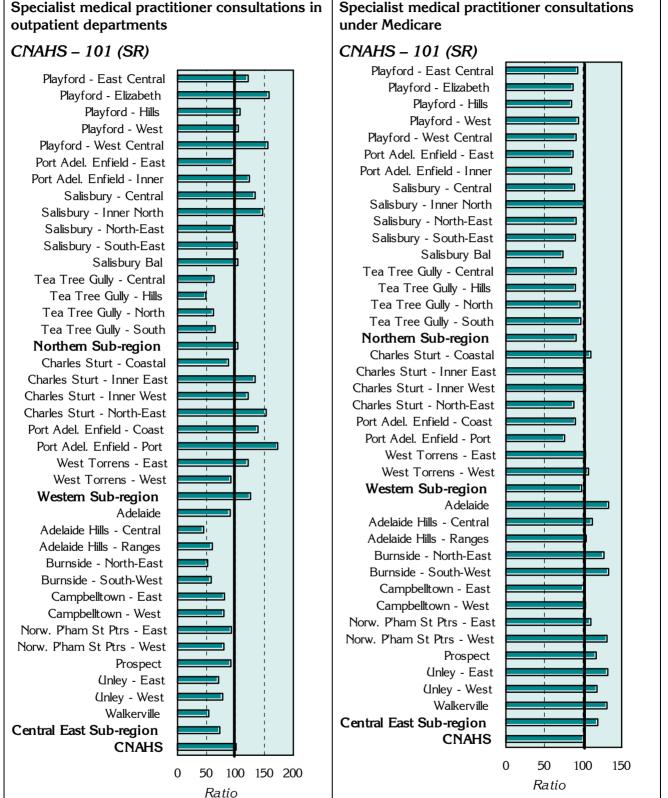

## Specialist medical practitioner consultations in

Private health insurance: hospital cover

Ratio

#### Admissions for myringotomy

Charles Sturt - Inner East West Torrens - East 100 200 300 400 0 Ratio