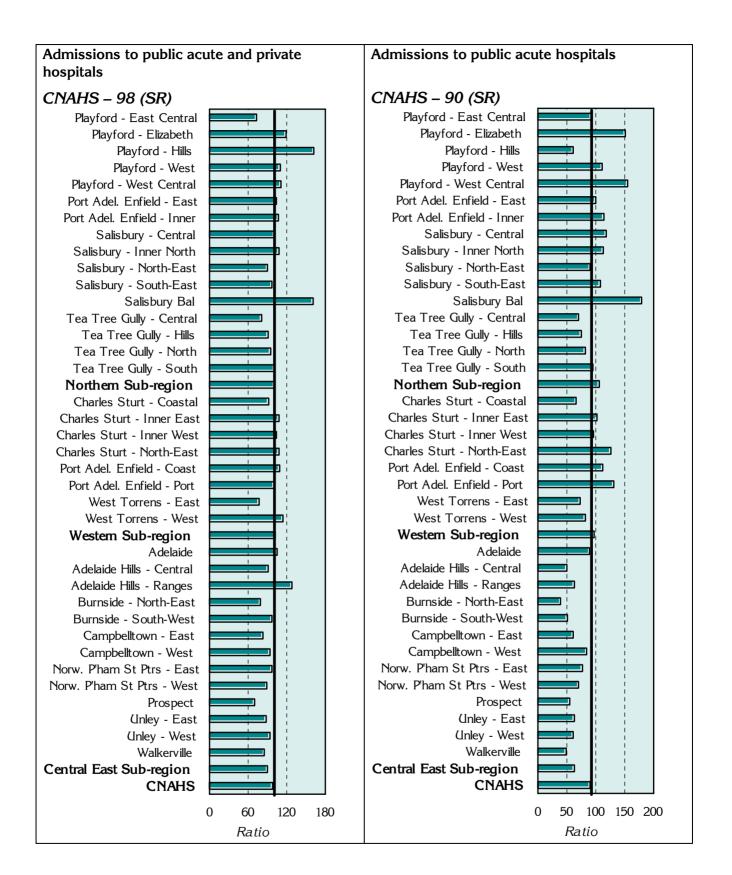

#### Women smoking during pregnancy

#### CNAHS - 98 (SR)

Playford - East Central Playford - Elizabeth Playford - Hills Playford - West Playford - West Central Port Adel. Enfield - East Port Adel. Enfield - Inner Salisbury - Central Salisbury - Inner North Salisbury - North-East Salisbury - South-East Salisbury Bal Tea Tree Gully - Central Tea Tree Gully - Hills Tea Tree Gully - North Tea Tree Gully - South Northern Sub-region Charles Sturt - Coastal Charles Sturt - Inner East Charles Sturt - Inner West Charles Sturt - North-East Port Adel. Enfield - Coast Port Adel. Enfield - Port West Torrens - East West Torrens - West Western Sub-region Adelaide Adelaide Hills - Central Adelaide Hills - Ranges Burnside - North-East Burnside - South-West Campbelltown - East Campbelltown - West Norw. P'ham St Ptrs - East Norw. P'ham St Ptrs - West Prospect Unley - East Unley - West Walkerville **Central East Sub-region** CNAHS