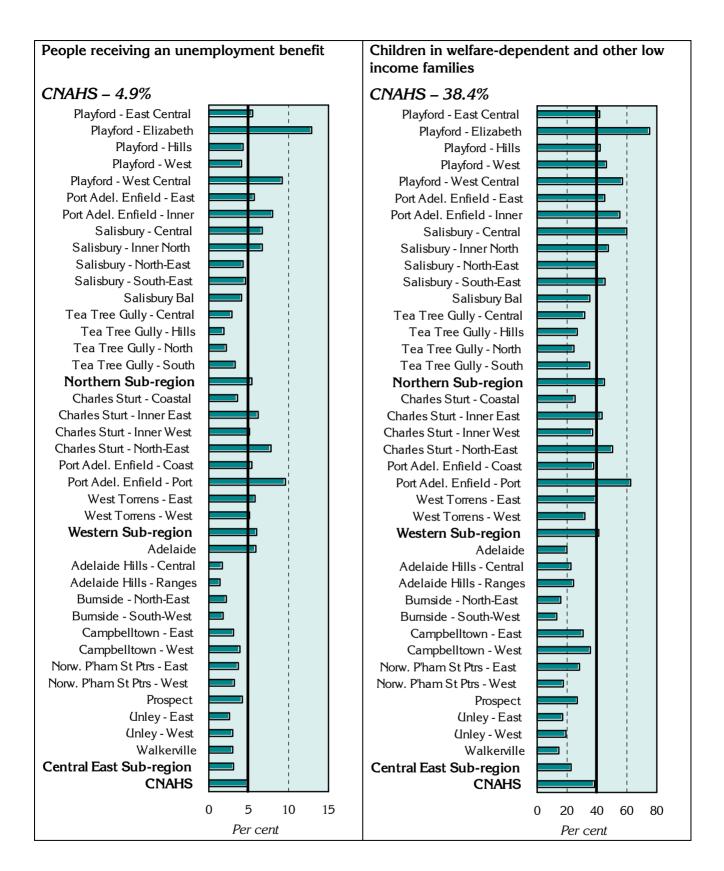

#### Unemployment

#### **CNAHS - 6.9%**

Playford - East Central Playford - Elizabeth Playford - Hills Playford - West Playford - West Central Port Adel. Enfield - East Port Adel. Enfield - Inner Salisbury - Central Salisbury - Inner North Salisbury - North-East Salisbury - South-East Salisbury Bal Tea Tree Gully - Central Tea Tree Gully - Hills Tea Tree Gully - North Tea Tree Gully - South Northern Sub-region Charles Sturt - Coastal Charles Sturt - Inner East Charles Sturt - Inner West Charles Sturt - North-East Port Adel. Enfield - Coast Port Adel. Enfield - Port West Torrens - East West Torrens - West Western Sub-region Adelaide Adelaide Hills - Central Adelaide Hills - Ranges Burnside - North-East Burnside - South-West Campbelltown - East Campbelltown - West Norw. P'ham St Ptrs - East Norw. P'ham St Ptrs - West Prospect Unley - East Unley - West Walkerville **Central East Sub-region CNAHS** 0

5

Per cent

10 15 20 25