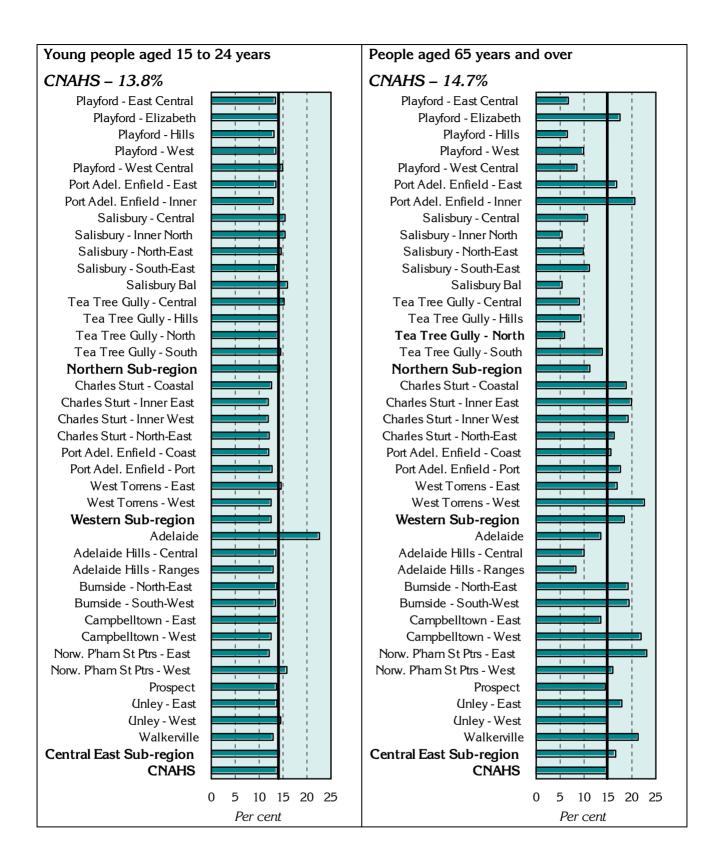

### PROFILE OF NEIGHBOURHOOD AREAS, BY INDICATOR

The following charts (Figure 6) show the proportion, rate or ratio for each of the indicators for each SLA in CNAHS. Refer to the next section for more detailed information on each indicator.

#### Figure 6: Profile of neighbourhood areas, by indicator, CNAHS, 2001

#### Demography and socioeconomic status