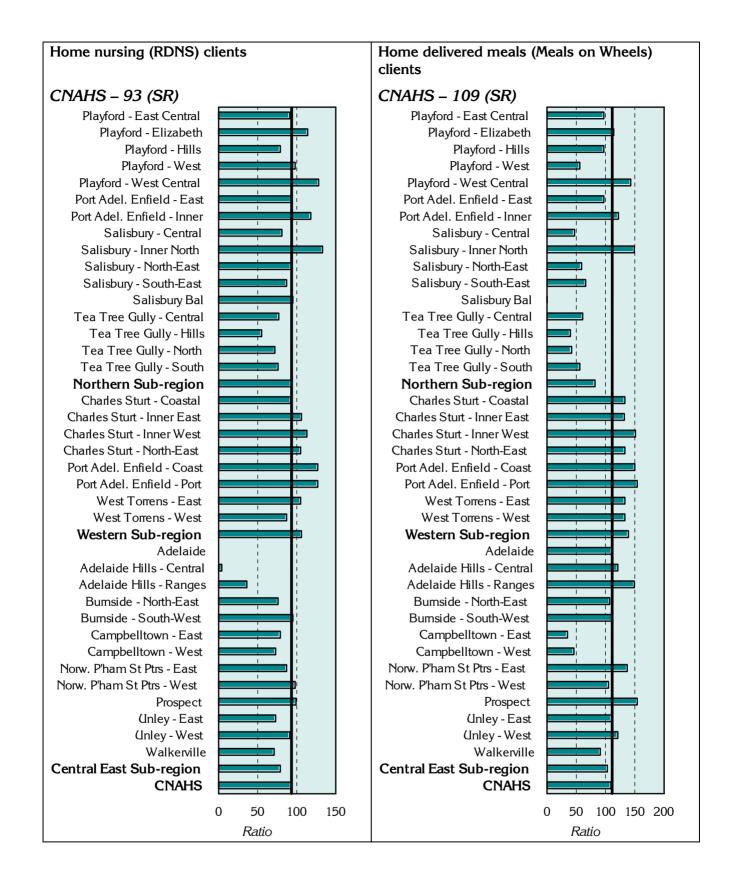

Central Port Adel. Enfield - East Port Adel. Enfield - Inner Salisbury - Central Salisbury - Inner North Salisbury - North-East Salisbury - South-East Salisbury Bal Tea Tree Gully - Central Tea Tree Gully - Hills Tea Tree Gully - North Tea Tree Gully - South Northern Sub-region Charles Sturt - Coastal Charles Sturt - Inner East Charles Sturt - Inner West Charles Sturt - North-East Port Adel. Enfield - Coast Port Adel. Enfield - Port West Torrens - East West Torrens - West Western Sub-region Adelaide Adelaide Hills - Central Adelaide Hills - Ranges Burnside - North-East Bumside - South-West Campbelltown - East Campbelltown - West Norw. P'ham St Ptrs - East Norw. P'ham St Ptrs - West Prospect Unley - East Unley - West Walkerville **Central East Sub-region** CNAHS







#### Service use











#### GP services to males

#### CNAHS - 109 (SR)

Playford - East Central Playford - Elizabeth Playford - Hills Playford - West Playford - West Central Port Adel. Enfield - East Port Adel. Enfield - Inner Salisbury - Central Salisbury - Inner North Salisbury - North-East Salisbury - South-East Salisbury Bal Tea Tree Gully - Central Tea Tree Gully - Hills Tea Tree Gully - North Tea Tree Gully - South Northern Sub-region Charles Sturt - Coastal Charles Sturt - Inner East Charles Sturt - Inner West Charles Sturt - North-East Port Adel. Enfield - Coast Port Adel. Enfield - Port West Torrens - East West Torrens - West Western Sub-region Adelaide Adelaide Hills - Central Adelaide Hills - Ranges Burnside - North-East Burnside - South-West Campbelltown - East Campbelltown - West Norw. P'ha