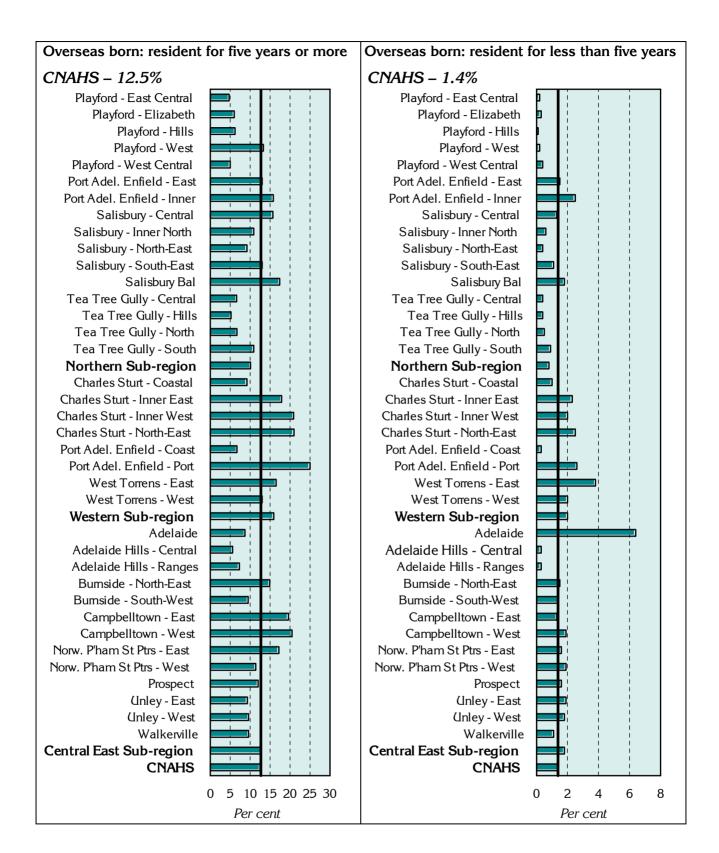

### PROFILE OF NEIGHBOURHOOD AREAS, BY INDICATOR

The following charts (Figure 6) show the proportion, rate or ratio for each of the indicators for each SLA in CNAHS. Refer to the next section for more detailed information on each indicator.

#### Figure 6: Profile of neighbourhood areas, by indicator, CNAHS, 2001