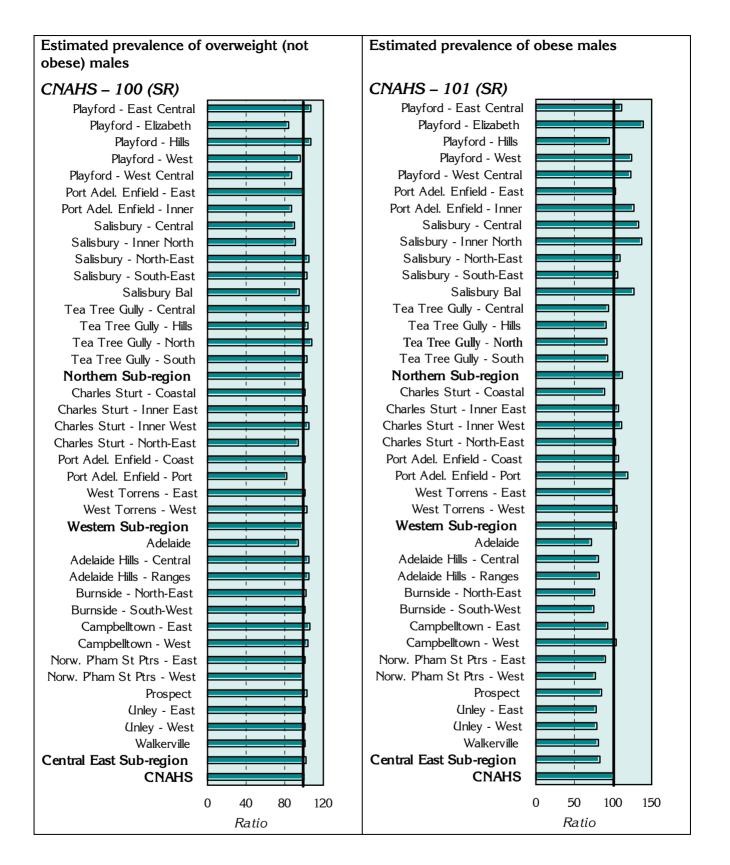

#### **CNAHS – 94.6%**

Overweight (not obese) four year old boys

#### Obese four year old boys

#### **CNAHS - 4.7%**

Playford - East Central Playford - Elizabeth Playford - Hills Playford - West Playford - West Central Port Adel. Enfield - East Port Adel. Enfield - Inner Salisbury - Central Salisbury - Inner North Salisbury - North-East Salisbury - South-East Salisbury Bal Tea Tree Gully - Central Tea Tree Gully - Hills Tea Tree Gully - North Tea Tree Gully - South Northern Sub-region Charles Sturt - Coastal Charles Sturt - Inner East Charles Sturt - Inner West Charles Sturt - North-East Port Adel. Enfield - Coast Port Adel. Enfield - Port West Torrens - East West Torrens - West Western Sub-region Adelaide Adelaide Hills - Central Adelaide Hills - Ranges Burnside - North-East Burnside - South-West Campbelltown - East Campbelltown - West Norw. P'ham St Ptrs - East Norw. P'ham St Ptrs - West Prospect Unley - East Unley - West Walkerville **Central East Sub-region** CNAHS