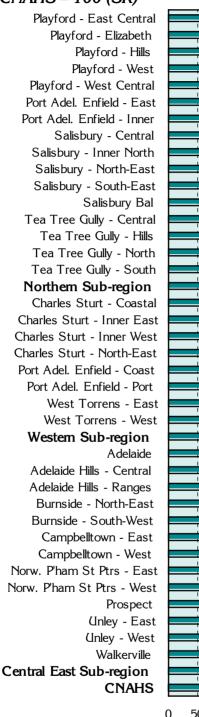

#### Admissions for myringotomy

Charles Sturt - Inner East West Torrens - East 100 200 300 400 0 Ratio