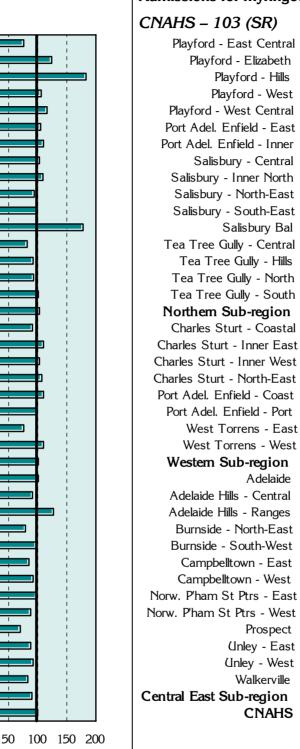

#### Admissions for myringotomy

Charles Sturt - Inner East West Torrens - East 100 200 300 400 0 Ratio