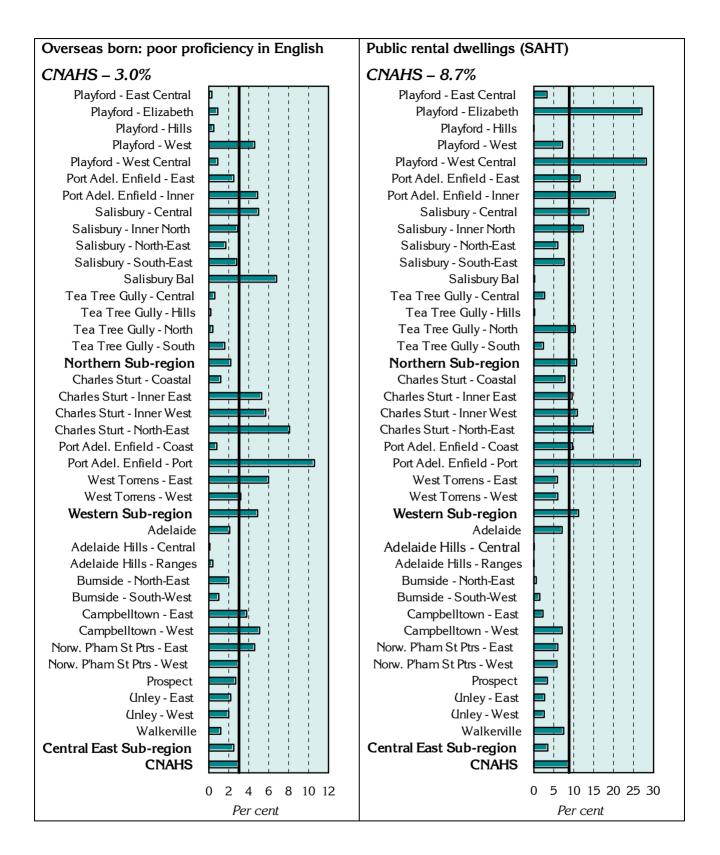

### PROFILE OF NEIGHBOURHOOD AREAS, BY INDICATOR

The following charts (Figure 6) show the proportion, rate or ratio for each of the indicators for each SLA in CNAHS. Refer to the next section for more detailed information on each indicator.

#### Figure 6: Profile of neighbourhood areas, by indicator, CNAHS, 2001