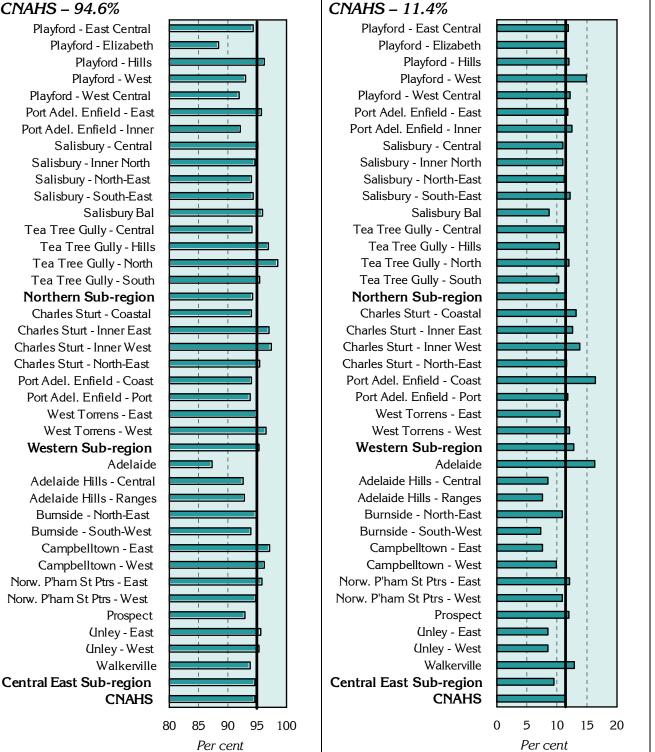

#### Immunisation status at one year

#### **CNAHS – 94.6%**

Overweight (not obese) four year old boys